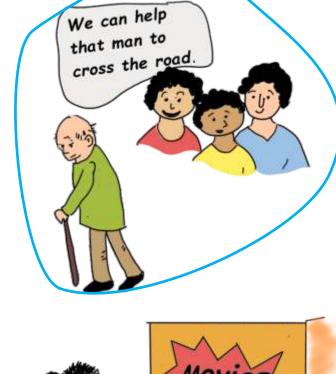

### Good Friends

Say nice things

Have good ideas

Like to go out

Are kind

#### I am a good friend.