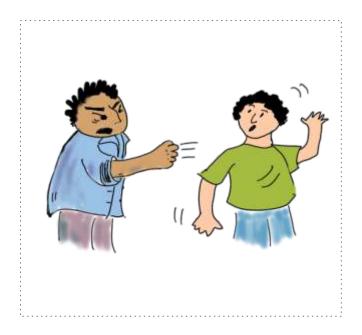

|          |      |
| nice    | kind     | fun     | helpful     | good peo | pple |

mean nasty unkind liars horrible people

### Good Friends

Say nice things

Have good ideas

Like to go out

Are kind









#### Bad Friends

















Draw a line from each shape to its corresponding image.

# I can choose my friends. I need to think carefully.

I need to choose good people to be my friends.

I need to stay away from bad people.

Bad people are never good friends

#### I am a good friend.



#### I am a good friend.



CUT EACH OF THE FOLLOWING 5 PAGES IN HALF ACROSS THE MIDDLE.
PUT THEM TOGETHER AND STAPLE TO MAKE A BOOK





































# NO.













# NO!



## This is wrong









### Don't do this







### Never do this