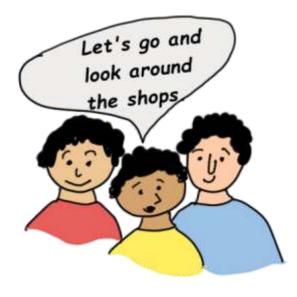

h the | em       |      |
|         |          |         |             |          |      |
|         |          |         |             |          |      |
|         |          |         |             |          |      |
| Frien   | ds sh    | ould k  | pe:         |          |      |
|         |          |         |             |          |      |
| Friends | s shou   | ld no   | <br>t be:   |          |      |
|         |          |         |             |          |      |
|         |          |         |             |          |      |
|         |          |         |             |          |      |
| nice    | kind     | fun     | helpful     | good peo | pple |

mean nasty unkind liars horrible people

### Good Friends

Say nice things

Have good ideas

Like to go out

Are kind









#### Bad Friends

















Draw a line from each shape to its corresponding image.

# I can choose my friends. I need to think carefully.

I need to choose good people to be my friends.

I need to stay away from bad people.

Bad people are never good friends

#### I am a good friend.



#### I am a good friend.



CUT EACH OF THE FOLLOWING 5 PAGES IN HALF ACROSS THE MIDDLE.
PUT THEM TOGETHER AND STAPLE TO MAKE A BOOK





































# NO.













# NO!



## This is wrong









### Don't do this







### Never do this