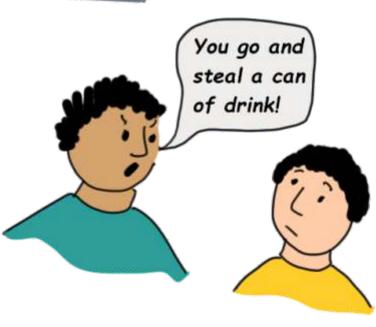

#### Bad Friends

Draw a line from each shape to its corresponding image.

# I can choose my friends. I need to think carefully.

I need to choose good people to be my friends.

I need to stay away from bad people.

Bad people are never good friends