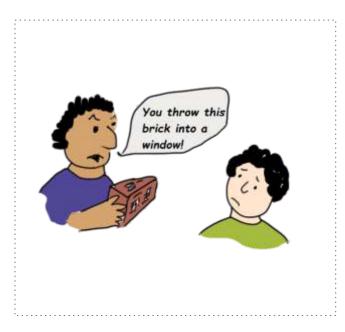

|          |      |
| nice    | kind     | fun     | helpful     | good peo | pple |

mean nasty unkind liars horrible people

### Good Friends

Say nice things

Have good ideas

Like to go out

Are kind









#### Bad Friends

















Draw a line from each shape to its corresponding image.

# I can choose my friends. I need to think carefully.

I need to choose good people to be my friends.

I need to stay away from bad people.

Bad people are never good friends

#### I am a good friend.



#### I am a good friend.



CUT EACH OF THE FOLLOWING 5 PAGES IN HALF ACROSS THE MIDDLE.
PUT THEM TOGETHER AND STAPLE TO MAKE A BOOK





































# NO.













# NO!



## This is wrong









### Don't do this







### Never do this