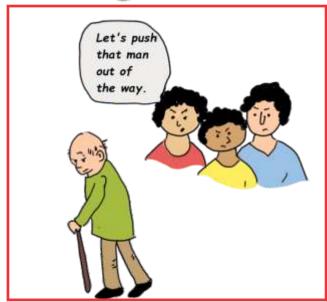

# SECTION 2 P16 SECTION 3 P28

Cut and paste these pictures onto the following pages, and discuss what each one shows. Decide which page each one should go on.

Cut and paste these pictures onto the following pages, and discuss what each one shows. Decide which page each one should go on.

### Never do this