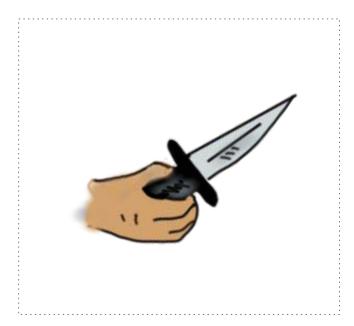

|          |      |
| nice    | kind     | fun     | helpful     | good peo | pple |

mean nasty unkind liars horrible people

### Good Friends

Say nice things

Have good ideas

Like to go out

Are kind









#### Bad Friends

















Draw a line from each shape to its corresponding image.

# I can choose my friends. I need to think carefully.

I need to choose good people to be my friends.

I need to stay away from bad people.

Bad people are never good friends

#### I am a good friend.



#### I am a good friend.



CUT EACH OF THE FOLLOWING 5 PAGES IN HALF ACROSS THE MIDDLE.
PUT THEM TOGETHER AND STAPLE TO MAKE A BOOK





































# NO.













# NO!



## This is wrong









### Don't do this







### Never do this