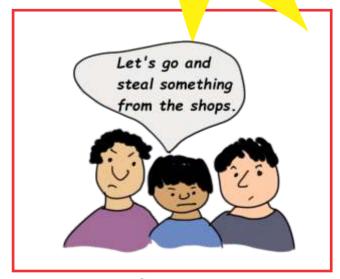

# SECTION 2 P16 SECTION 3 P28

Cut and paste these pictures onto the following pages, and discuss what each one shows. Decide which page each one should go on.

Cut and paste these pictures onto the following pages, and discuss what each one shows. Decide which page each one should go on.

# NO.

## This is wrong