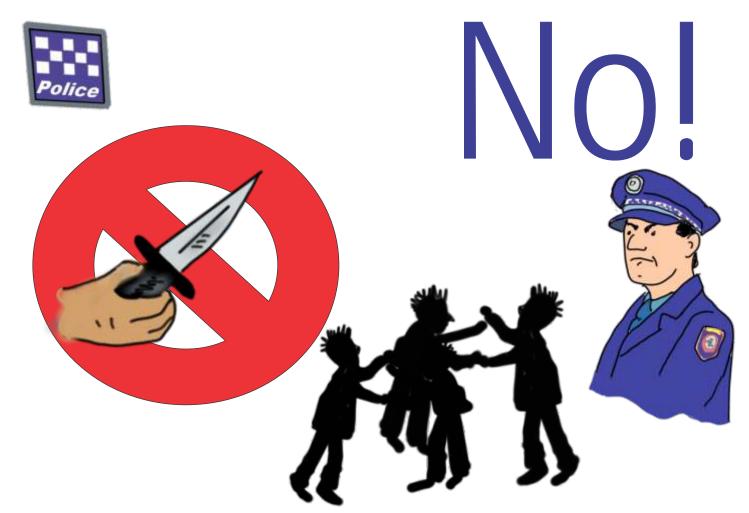

|             |          |      |
|         |          |         |             |          |      |
|         |          |         |             |          |      |
| nice    | kind     | fun     | helpful     | good peo | pple |

mean nasty unkind liars horrible people

### Good Friends

Say nice things

Have good ideas

Like to go out

Are kind









#### Bad Friends

















Draw a line from each shape to its corresponding image.

# I can choose my friends. I need to think carefully.

I need to choose good people to be my friends.

I need to stay away from bad people.

Bad people are never good friends

#### I am a good friend.



#### I am a good friend.



CUT EACH OF THE FOLLOWING 5 PAGES IN HALF ACROSS THE MIDDLE.
PUT THEM TOGETHER AND STAPLE TO MAKE A BOOK





































# NO.













# NO!



## This is wrong









### Don't do this







### Never do this