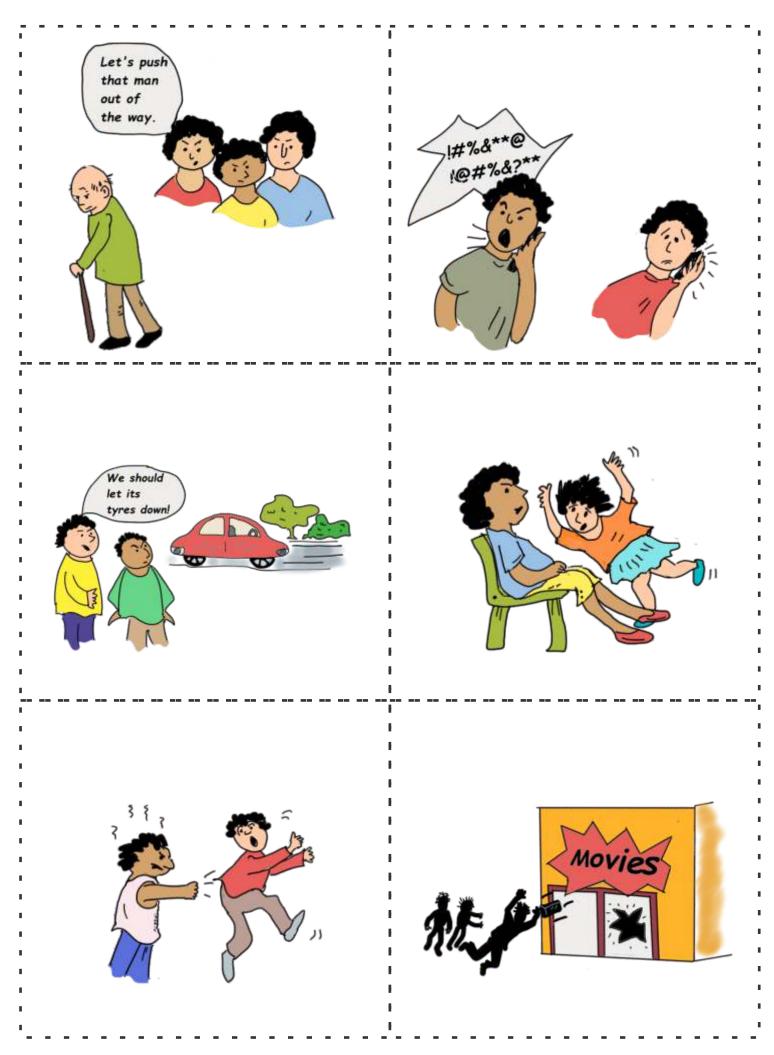

# SECTION 2 P16 SECTION 3 P28

Cut and paste these pictures onto the following pages, and discuss what each one shows. Decide which page each one should go on.

Cut and paste these pictures onto the following pages, and discuss what each one shows. Decide which page each one should go on.

#### Bad Friends

Draw a line from each shape to its corresponding image.

# NO.

# NO!

## This is wrong

### Don't do this

### Never do this