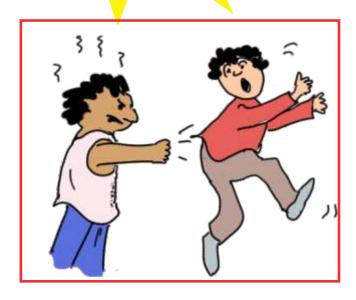

|          |         |             |          |      |
|         |          |         |             |          |      |
|         |          |         |             |          |      |
| Frien   | ds sh    | ould k  | pe:         |          |      |
|         |          |         |             |          |      |
| Friends | s shou   | ld no   | <br>t be:   |          |      |
|         |          |         |             |          |      |
|         |          |         |             |          |      |
|         |          |         |             |          |      |
| nice    | kind     | fun     | helpful     | good peo | pple |

mean nasty unkind liars horrible people

### Good Friends

Say nice things

Have good ideas

Like to go out

Are kind









#### Bad Friends

















Draw a line from each shape to its corresponding image.

# I can choose my friends. I need to think carefully.

I need to choose good people to be my friends.

I need to stay away from bad people.

Bad people are never good friends

#### I am a good friend.



#### I am a good friend.



CUT EACH OF THE FOLLOWING 5 PAGES IN HALF ACROSS THE MIDDLE.
PUT THEM TOGETHER AND STAPLE TO MAKE A BOOK





































# NO.













# NO!



## This is wrong









### Don't do this







### Never do this