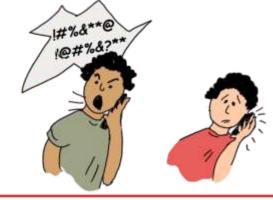

# SECTION 2 P16 SECTION 3 P28

Cut and paste these pictures onto the following pages, and discuss what each one shows. Decide which page each one should go on.

Cut and paste these pictures onto the following pages, and discuss what each one shows. Decide which page each one should go on.

# NO!

### Don't do this