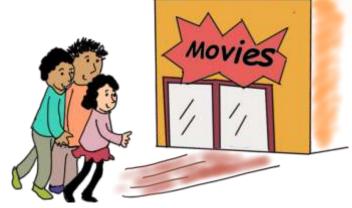

### Good Friends

Say nice things

Have good ideas

Like to go out

Are kind

#### I am a good friend.