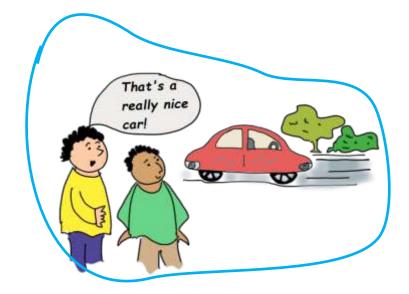

the | em       |      |
|         |          |         |             |          |      |
|         |          |         |             |          |      |
|         |          |         |             |          |      |
| Frien   | ds sh    | ould k  | pe:         |          |      |
|         |          |         |             |          |      |
| Friends | s shou   | ld no   | <br>t be:   |          |      |
|         |          |         |             |          |      |
|         |          |         |             |          |      |
|         |          |         |             |          |      |
| nice    | kind     | fun     | helpful     | good peo | pple |

mean nasty unkind liars horrible people

### Good Friends

Say nice things

Have good ideas

Like to go out

Are kind









#### Bad Friends

















Draw a line from each shape to its corresponding image.

# I can choose my friends. I need to think carefully.

I need to choose good people to be my friends.

I need to stay away from bad people.

Bad people are never good friends

#### I am a good friend.



#### I am a good friend.



CUT EACH OF THE FOLLOWING 5 PAGES IN HALF ACROSS THE MIDDLE.
PUT THEM TOGETHER AND STAPLE TO MAKE A BOOK





































# NO.













# NO!



## This is wrong









### Don't do this







### Never do this