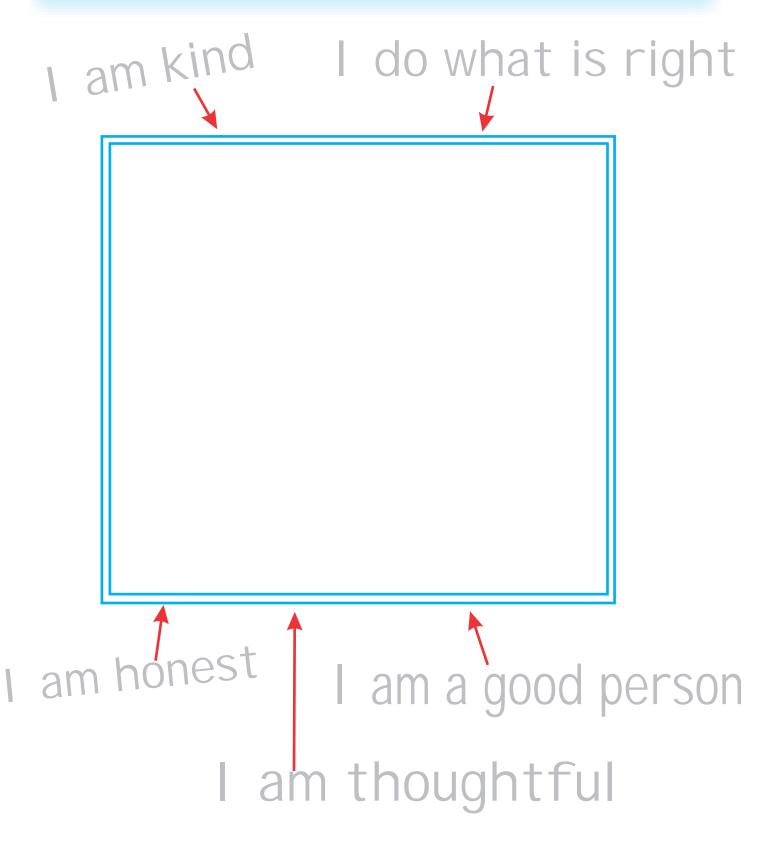

#### I am a good friend.

#### I am a good friend.

CUT EACH OF THE FOLLOWING 5 PAGES IN HALF ACROSS THE MIDDLE.
PUT THEM TOGETHER AND STAPLE TO MAKE A BOOK