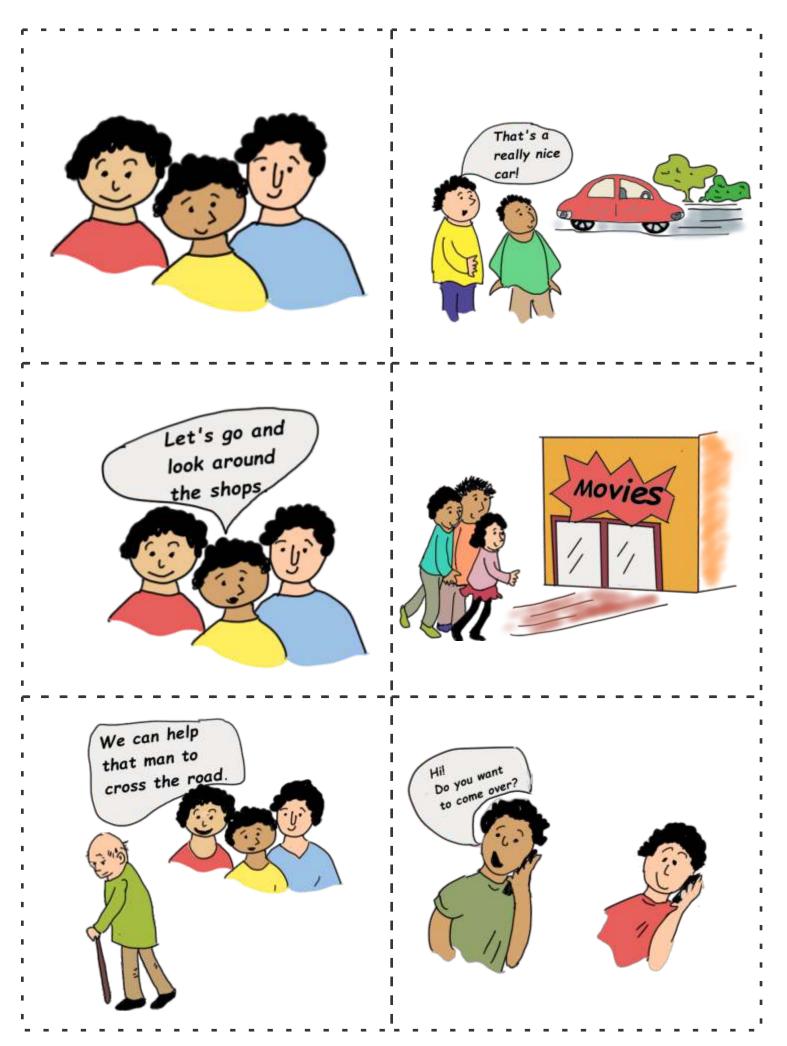

# SECTION 2 P16 SECTION 3 P28

Cut and paste these pictures onto the following pages, and discuss what each one shows. Decide which page each one should go on.

Cut and paste these pictures onto the following pages, and discuss what each one shows. Decide which page each one should go on.

### Good Friends

Say nice things

Have good ideas

Like to go out

Are kind

#### I am a good friend.