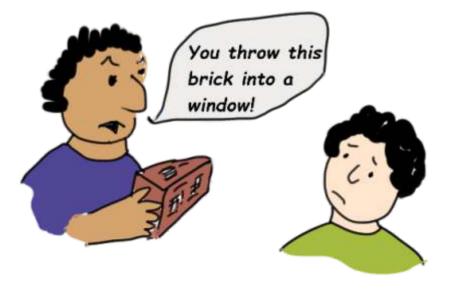

#### Bad Friends

Draw a line from each shape to its corresponding image.

# I can choose my friends. I need to think carefully.

I need to choose good people to be my friends.

I need to stay away from bad people.

Bad people are never good friends