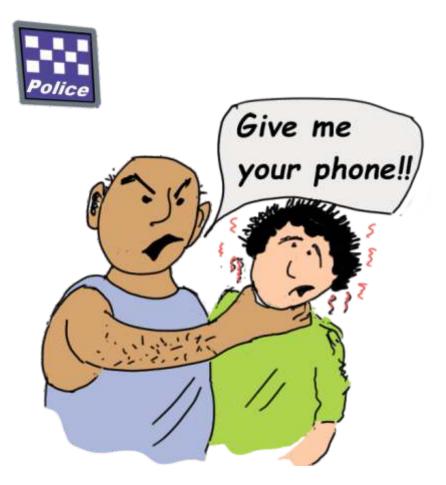

#### Bad Friends

Draw a line from each shape to its corresponding image.

# I can choose my friends. I need to think carefully.

I need to choose good people to be my friends.

I need to stay away from bad people.

Bad people are never good friends