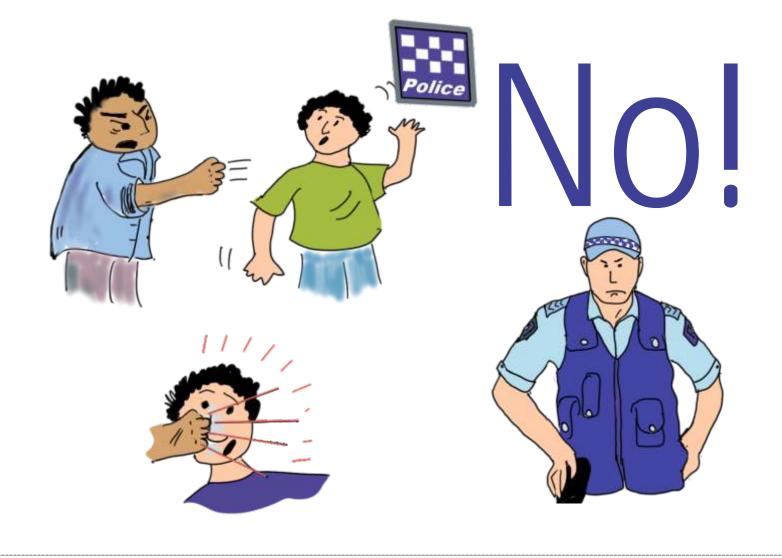

|         |             |          |      |
|         |          |         |             |          |      |
|         |          |         |             |          |      |
| nice    | kind     | fun     | helpful     | good peo | pple |

mean nasty unkind liars horrible people

### Good Friends

Say nice things

Have good ideas

Like to go out

Are kind









#### Bad Friends

















Draw a line from each shape to its corresponding image.

# I can choose my friends. I need to think carefully.

I need to choose good people to be my friends.

I need to stay away from bad people.

Bad people are never good friends

#### I am a good friend.



#### I am a good friend.



CUT EACH OF THE FOLLOWING 5 PAGES IN HALF ACROSS THE MIDDLE.
PUT THEM TOGETHER AND STAPLE TO MAKE A BOOK





































# NO.













# NO!



## This is wrong









### Don't do this







### Never do this