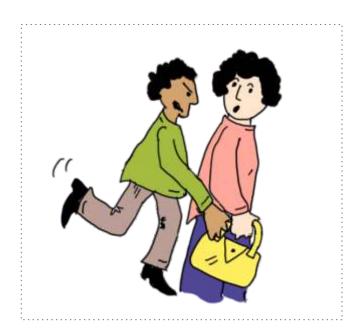

|          |      |
| nice    | kind     | fun     | helpful     | good peo | pple |

mean nasty unkind liars horrible people

### Good Friends

Say nice things

Have good ideas

Like to go out

Are kind









#### Bad Friends

















Draw a line from each shape to its corresponding image.

# I can choose my friends. I need to think carefully.

I need to choose good people to be my friends.

I need to stay away from bad people.

Bad people are never good friends

#### I am a good friend.



#### I am a good friend.



CUT EACH OF THE FOLLOWING 5 PAGES IN HALF ACROSS THE MIDDLE.
PUT THEM TOGETHER AND STAPLE TO MAKE A BOOK





































# NO.













# NO!



## This is wrong









### Don't do this







### Never do this