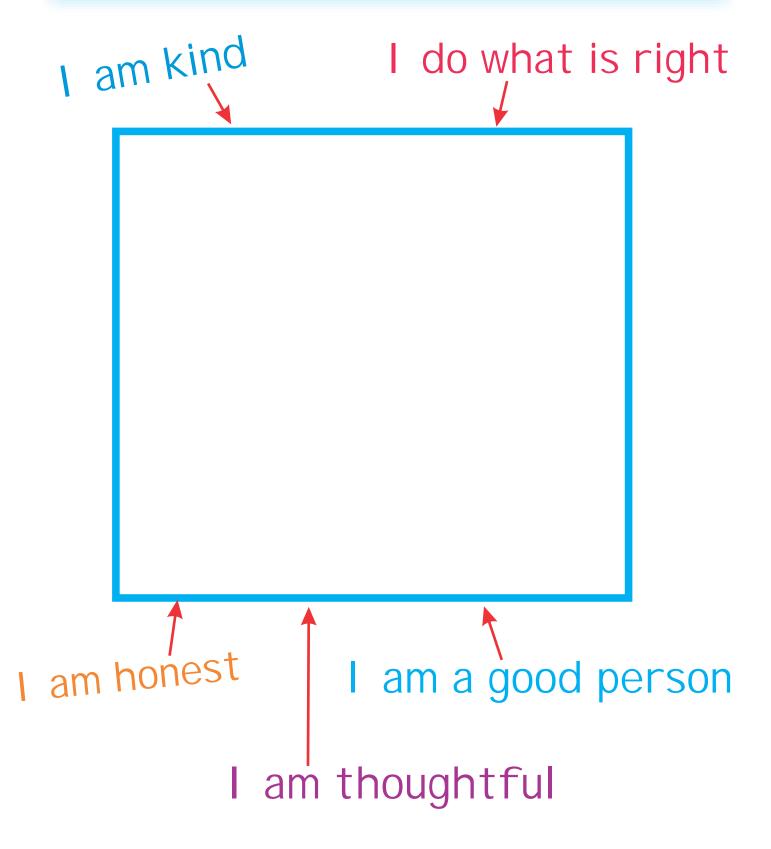

#### I am a good friend.

#### I am a good friend.

CUT EACH OF THE FOLLOWING 5 PAGES IN HALF ACROSS THE MIDDLE.
PUT THEM TOGETHER AND STAPLE TO MAKE A BOOK